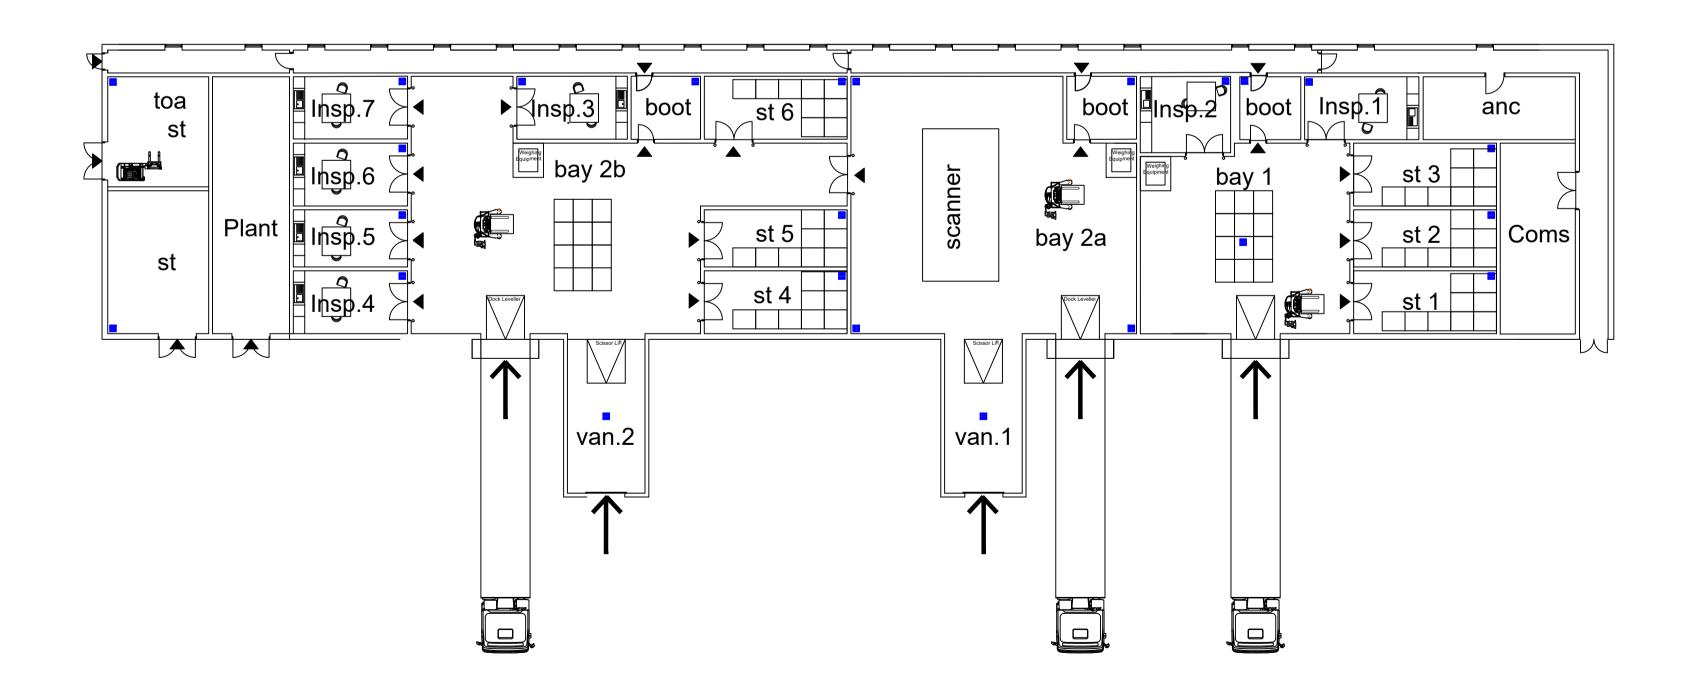

Client:
EU Designations of Northern
Ireland Portal Facilities

Job:
Point of entry Northern Ireland

Drawing:
PRODUCT INSPECTION
FACILITY - WARRENPOINT

Scale:
1:200 @ A1

Branch:
Branch Manager:
Drawn by: Date: 2020 07 02