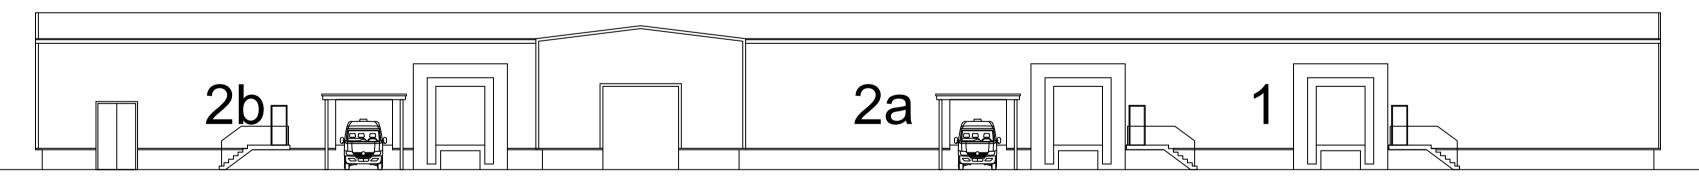

| Category | GENERAL NOTES                                                                  |  |
|----------|--------------------------------------------------------------------------------|--|
|          | Requirements                                                                   |  |
| Drainage | All drainage connected to foul system.                                         |  |
| Finishes | Inspection Rooms, Stores & Unloading Bays                                      |  |
| Floors   | Non-slip, food grade, washable coating with perimeter coving for easy cleaning |  |
| Walls    | To be smooth, anti-bacterial, washable paint or equivalent washable surface.   |  |
| Ceilings | To be of plasterboard construction with anti-bacterial washable paint          |  |







## **Entrance Elevation**



## Rear Elevation



Side Elevation



Typical Section 1:100

| Client:<br>EU Designa<br>Ireland Port | ations of Northern<br>al Facilities |
|---------------------------------------|-------------------------------------|
| Job:<br>Point of ent                  | ry Northern Ireland                 |
| FACILITY -                            | INSPECTION<br>WARRENPOINT           |
| Scale:<br>1:200 @ A1                  |                                     |
| Branch:                               |                                     |
| Branch Manager:                       |                                     |
| Drawn by:                             | Date: 2020 06 21                    |
| Verified by:                          | Date: 2020 06 22