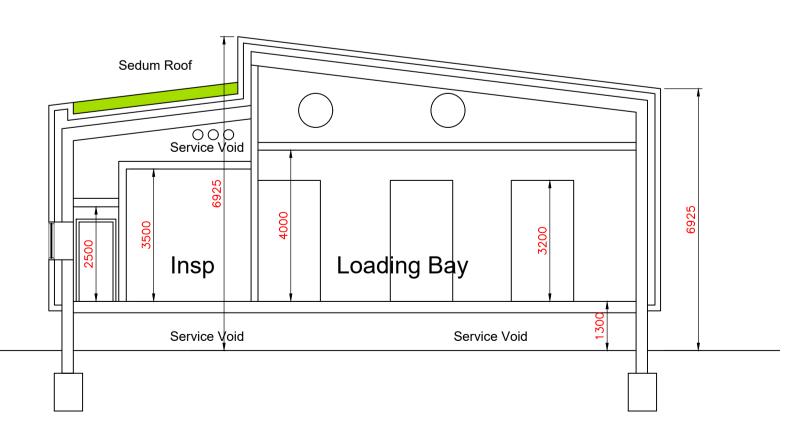

## Rear Elevation

Side Elevation

Typical Section 1:100

| Client:<br>EU Designa<br>Ireland Port | ations of Northern<br>al Facilities |
|---------------------------------------|-------------------------------------|
| Job:<br>Point of ent                  | ry Northern Ireland                 |
| FACILITY -                            | INSPECTION<br>WARRENPOINT           |
| Scale:<br>1:200 @ A1                  |                                     |
| Branch:                               |                                     |
| Branch Manager:                       |                                     |
| Drawn by:                             | Date: 2020 06 21                    |
| Verified by:                          | Date: 2020 06 22                    |
| Drawing No:                           | AQD /WP-003                         |
| 031:333/                              | •                                   |