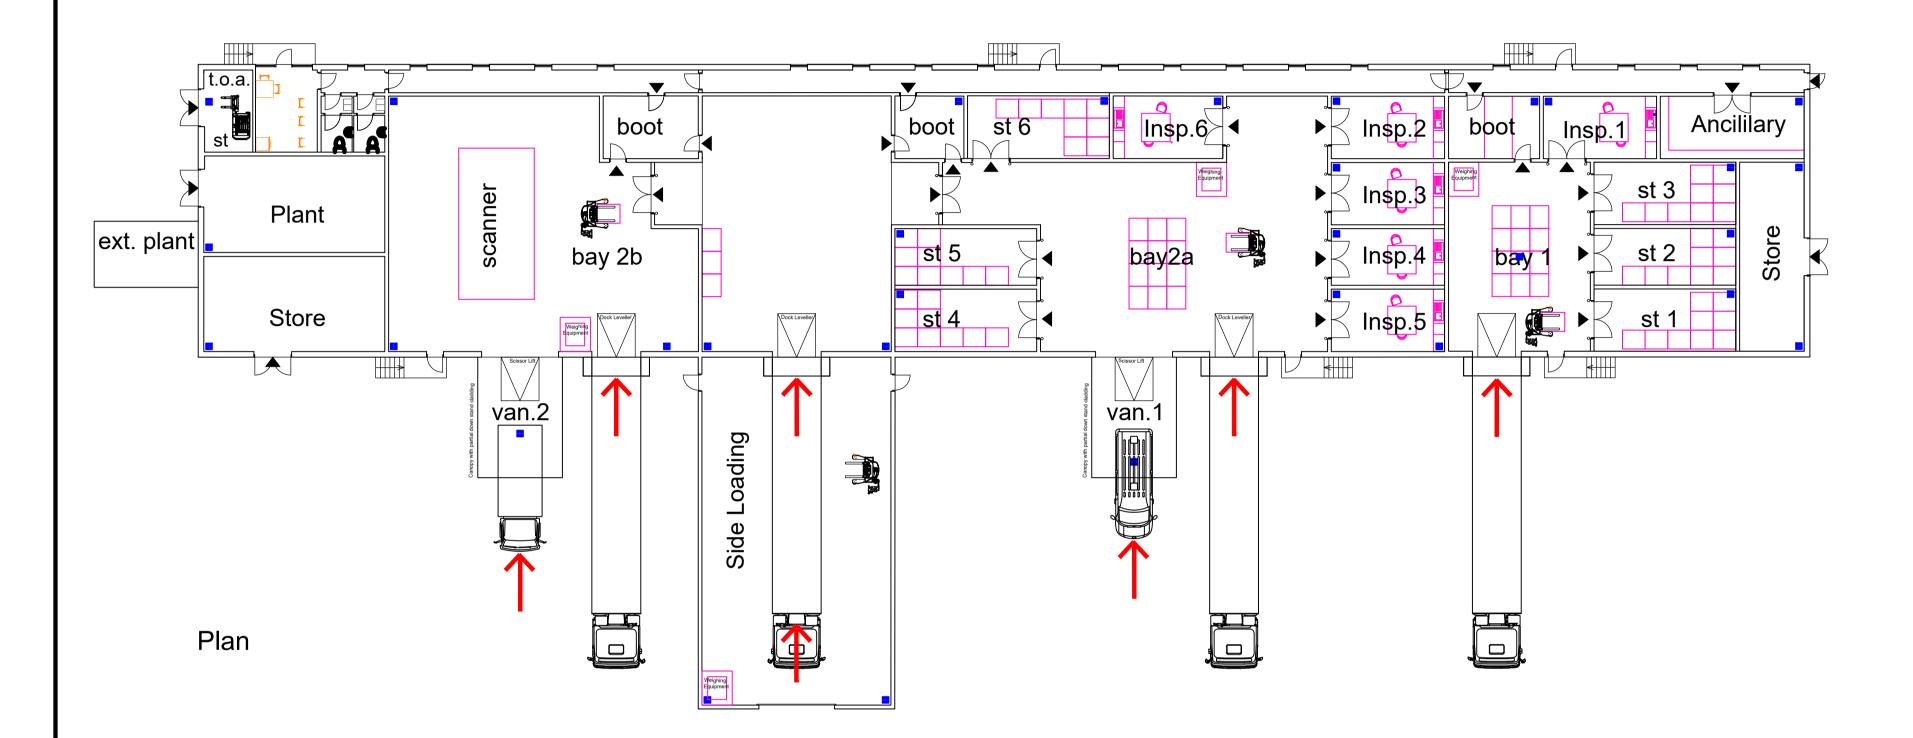

| Category | GENERAL NOTES                                                                  |  |
|----------|--------------------------------------------------------------------------------|--|
|          | Requirements                                                                   |  |
| Drainage | All drainage connected to foul system.                                         |  |
| Finishes | Inspection Rooms, Stores & Unloading Bays                                      |  |
| Floors   | Non-slip, food grade, washable coating with perimeter coving for easy cleaning |  |
| Walls    | To be smooth, anti-bacterial, washable paint or equivalent washable surface.   |  |
| Ceilings | To be of plasterboard construction with anti-bacterial washable paint          |  |