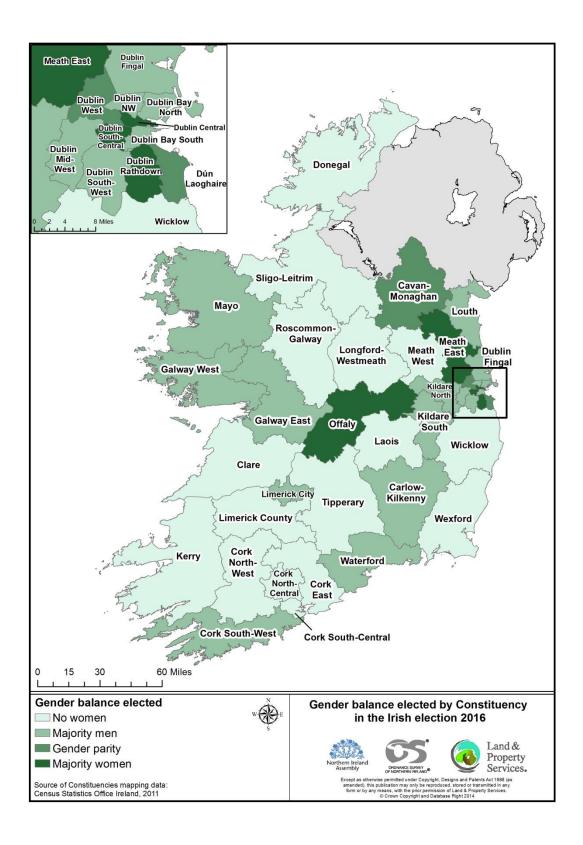

The table at Appendix 1 summarises the results by constituency, party and gender. The information is represented on the map at Appendix 2.

<sup>&</sup>lt;sup>1</sup> Research and Information Service Briefing Note *Candidates for the 2016 Dáil Election by Gender* 26 February 2016: http://www.niassembly.gov.uk/globalassets/documents/raise/publications/2016/general/2616.pdf.

#### Of the 40 constituencies:

- 16 had no women elected
- 16 had more men, but at least one woman elected
- 3 had the same number of men and women elected
- 5 had more women than men elected

It can be concluded that the quota requirement succeeded in increasing the proportion of women candidates, which is likely to be the most important contributory factor for the increased proportion of women elected.

## Appendix 2: Women Elected by Constituency