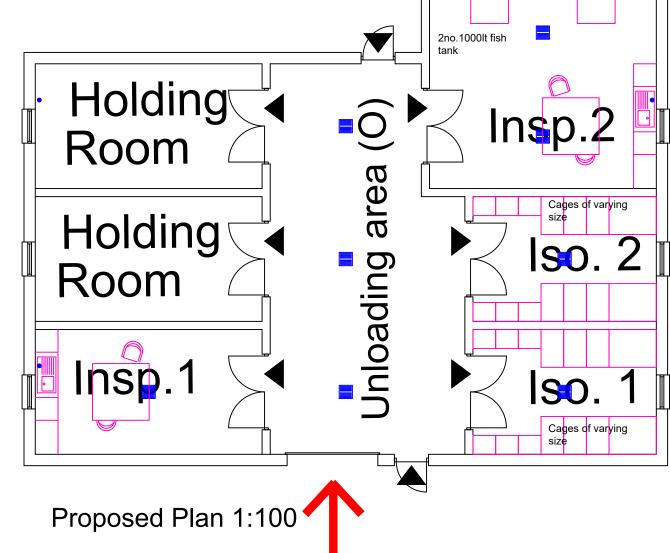

|                  | GENERAL NOTES                                                                                                                                                                 |
|------------------|-------------------------------------------------------------------------------------------------------------------------------------------------------------------------------|
| Category         | Requirements                                                                                                                                                                  |
| Drainage         | All drainage connected to foul system. Underground tank suitably sized to accommodate drainage from all livestock and equine facilities with level alarm to prevent overflow. |
| Finishes         | Inspection Rooms, Stores Isolation & Unloading Bays                                                                                                                           |
| Floors           | Non-slip, food grade, washable coating with perimeter coving for easy cleaning                                                                                                |
| Walls            | To be smooth, anti-bacterial, washable paint or equivalent washable surface.                                                                                                  |
| Ceilings         | To be of plasterboard construction with anti-bacterial washable paint                                                                                                         |
| Inspection Rooms | Equipment includes stainless steel kitchen facilities, fridge, dishwasher, sterilizer, inspection table with lamp, hot & cold water.                                          |