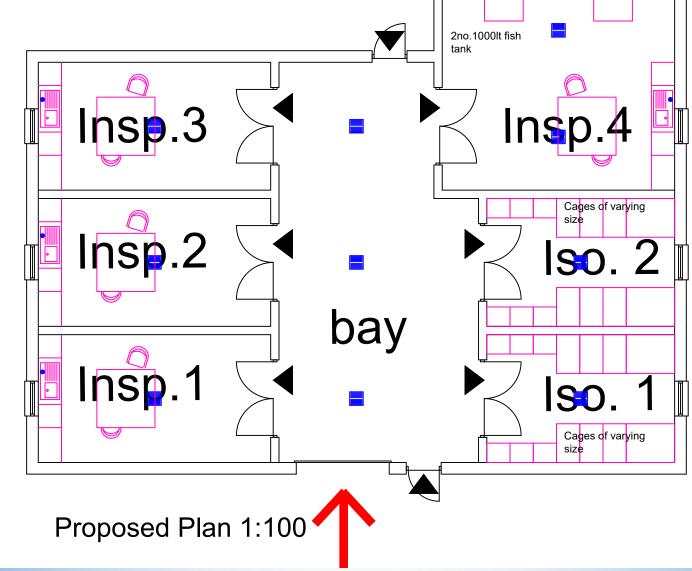

|                  | GENERAL NOTES                                                                                                                                                                 |
|------------------|-------------------------------------------------------------------------------------------------------------------------------------------------------------------------------|
| Category         | Requirements                                                                                                                                                                  |
| Drainage         | All drainage connected to foul system. Underground tank suitably sized to accommodate drainage from all livestock and equine facilities with level alarm to prevent overflow. |
| Finishes         | Inspection Rooms, Stores Isolation & Unloading Bays                                                                                                                           |
| Floors           | Non-slip, food grade, washable coating with perimeter coving for easy cleaning                                                                                                |
| Walls            | To be smooth, anti-bacterial, washable paint or equivalent washable surface.                                                                                                  |
| Ceilings         | To be of plasterboard construction with anti-bacterial washable paint                                                                                                         |
| Inspection Rooms | Equipment includes stainless steel kitchen facilities, fridge, dishwasher, sterilizer, inspection table with lamp, hot & cold water.                                          |