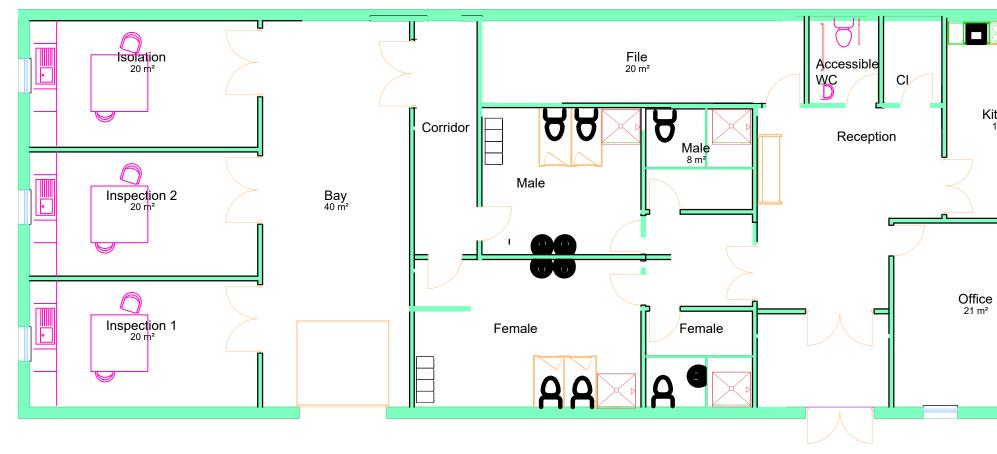

| Client:<br>EU Designations of      | Drawing:                                                                                         |                    |            |
|------------------------------------|--------------------------------------------------------------------------------------------------|--------------------|------------|
| Northorn Iroland Portal Eacilities | Small animals (Pets) Inspection Branch Manager:   Facility: Floor Plans Drawn by: Date: 16/06/20 | Branch Manager:    |            |
|                                    |                                                                                                  |                    |            |
| Job:                               |                                                                                                  | Verified by: Date: |            |
| Point of entries NI                | Scale: 1,100 @ 42                                                                                | Drawing No:        | Amendment: |
|                                    | 1:100 @ A3                                                                                       | 691999AQD / BH/011 |            |