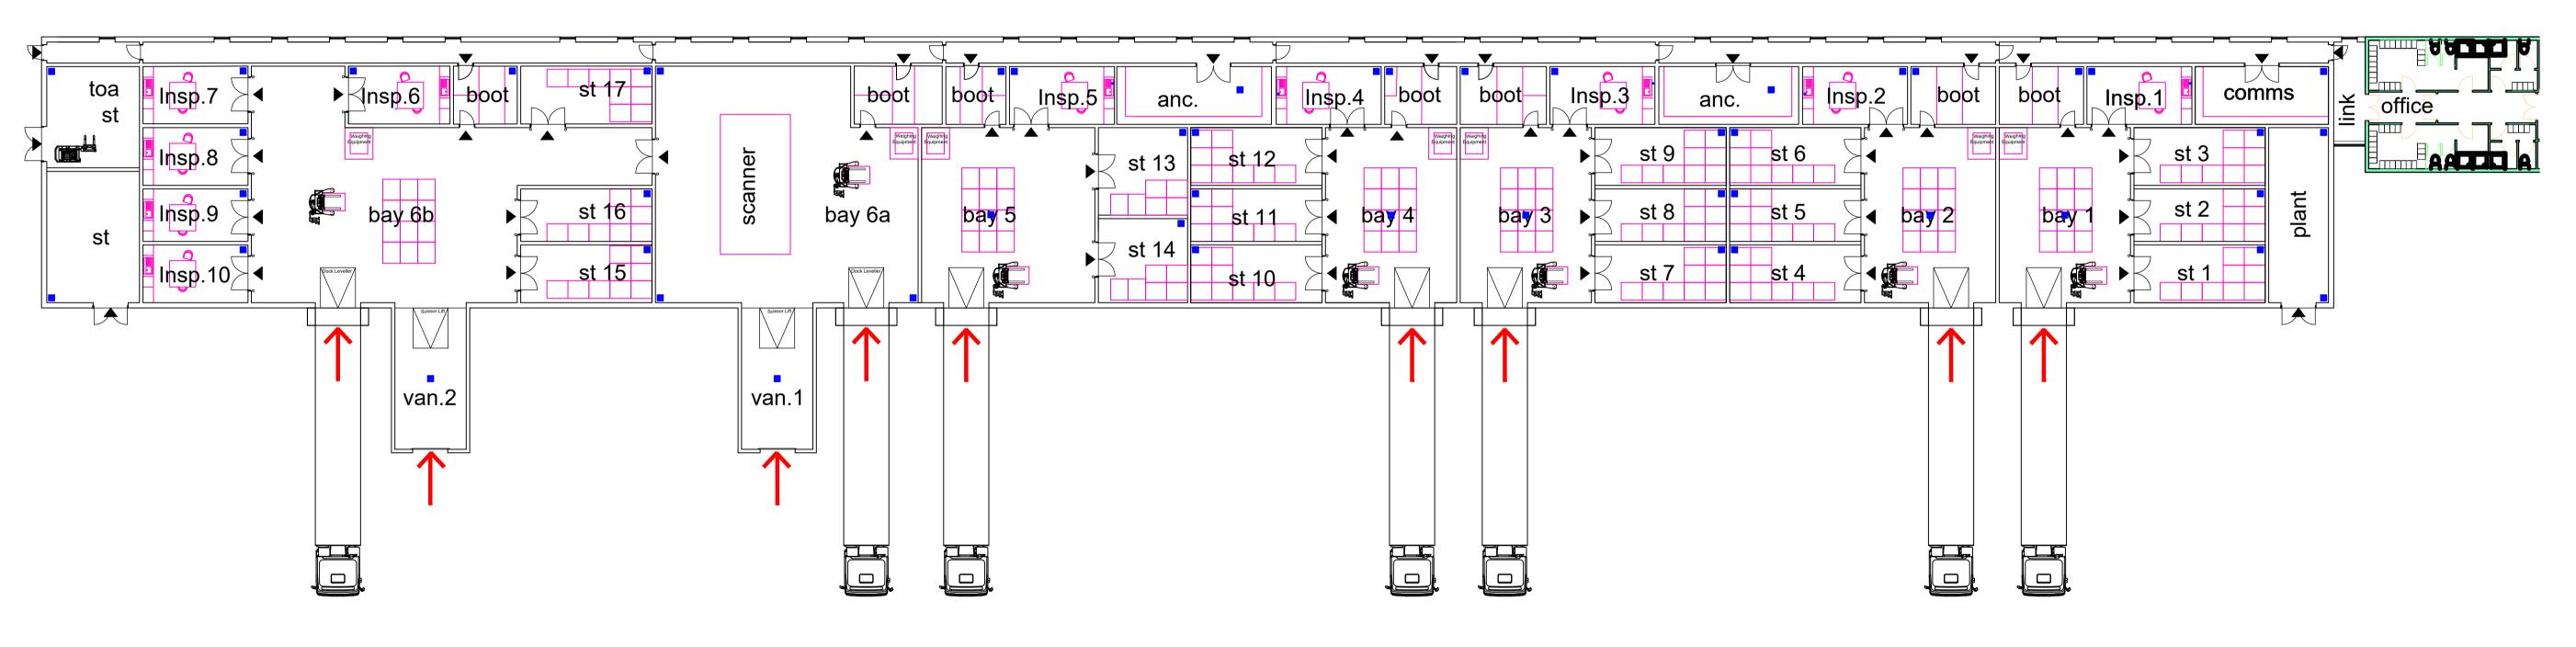

Client:
EU Designations of Northern
Ireland Portal Facilities

Job:

Point of Entry Northern Ireland

rawing:

PRODUCT INSPECTION FACILITY - BELFAST

Scale:

1:200 @ A1

Branch:
Branch Manager: