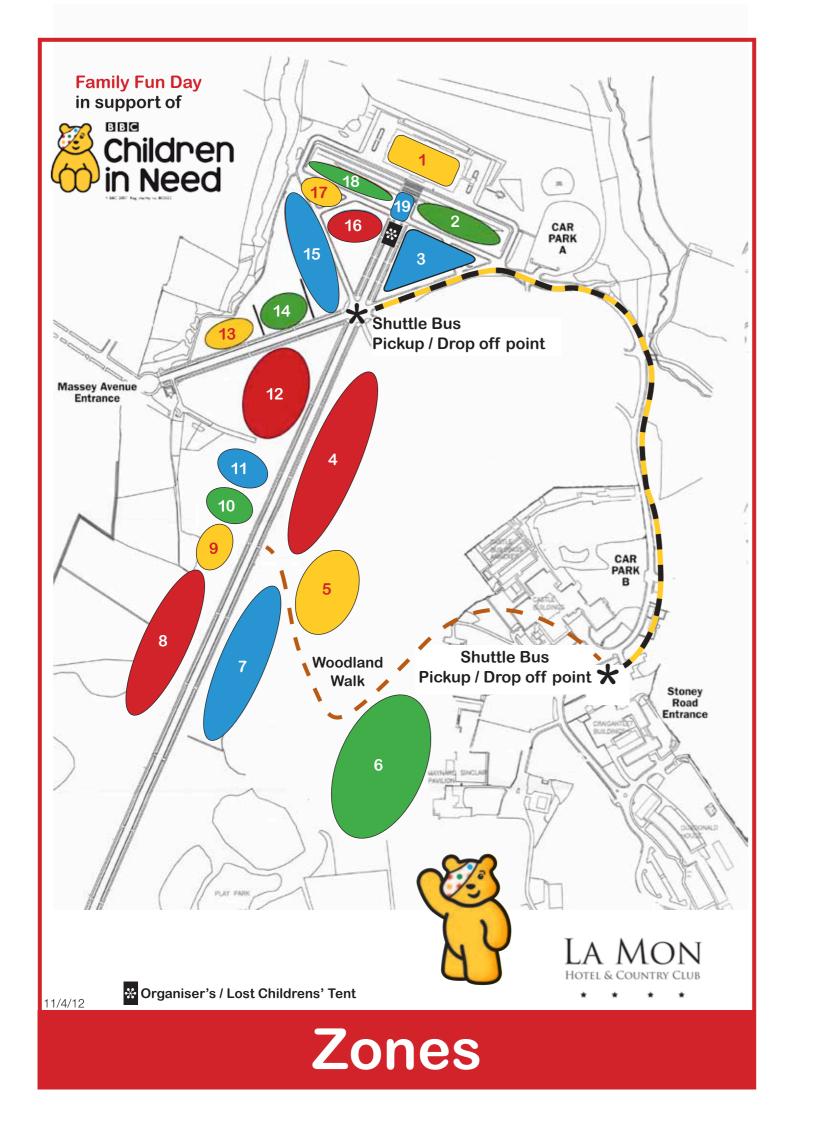

## **Programme of Events**

| Zone        | Event                                                                                                                                                                                                                                                                                                                                                                                                                                                                                                                                                | Sponsor                                       |
|-------------|------------------------------------------------------------------------------------------------------------------------------------------------------------------------------------------------------------------------------------------------------------------------------------------------------------------------------------------------------------------------------------------------------------------------------------------------------------------------------------------------------------------------------------------------------|-----------------------------------------------|
| 1           | Parliament Buildings Children in Need Stand • Fun Quiz Tours of the Assembly • Story Teller - Lexy Higgins • Poetry readings - Mary McNulty • Experience KINECT for XBOX 360 • Craftwork Challenges • Men on a Mission/Stand by Me • N.I. Goodfood - Mobile Food Demonstration Unit • Stem Truck - Mobile laboratory/workshop • Be a Local Hero - Volunteer • Titanic Belfast - 'The World's Largest Titanic Visitor Experience'                                                                                                                     | The N. I. Assembly                            |
| 2           | Assembly Lawn - Cross-Community Cultural Entertainment • N.I. Karate-Do Wado-Kai • N I Tourist Board - N I 2012 One BigYear, One Big Line-up                                                                                                                                                                                                                                                                                                                                                                                                         | Ulster Scots'<br>Agency Foras<br>na Gaeilge   |
|             | <b>Sports Day -</b> 'Old school' fun for all ages including space hopper, egg and spoon and sack races. Even competitive parents can join in the fun! Medal for the winner of each race                                                                                                                                                                                                                                                                                                                                                              | Organised by eircom N.I.                      |
|             | Swingboats, trampolines and slides                                                                                                                                                                                                                                                                                                                                                                                                                                                                                                                   |                                               |
|             | Bangers & mash                                                                                                                                                                                                                                                                                                                                                                                                                                                                                                                                       | Mash Direct                                   |
| 3           | <b>Bikewheels and Broomsticks</b> - Come and see to get a taste of some of the experiments that W5 does every day! If you come along to watch our science demonstrators in action, who knows - you might even get to volunteer! You might learn a little something along the way too!  Check out our website at www.w5online.co.uk                                                                                                                                                                                                                   | Organised by                                  |
|             | Motorcycle Display Vintage and modern bikes                                                                                                                                                                                                                                                                                                                                                                                                                                                                                                          | Norman McKeag                                 |
|             | N.I. 4 Kids                                                                                                                                                                                                                                                                                                                                                                                                                                                                                                                                          |                                               |
|             | Treasure Trails - Treasure Trails Ltd create fun and unique ways for you to explore part of our beautiful Stormont estate.                                                                                                                                                                                                                                                                                                                                                                                                                           |                                               |
| 4           | Foodzone Crepes, Milkshakes, Pizzas, Coffees, Desserts, Cupcakes, Indian Wraps - from Spice Restaurant Templepatrick, Noodle Bar, Simply Irresistible BBQ, 6oz Steak burgers with Cashel Blue Cheese etc., Olives & Baklava, Speciality Cheeses, Bridgefield Farm Ice-Cream, Chocolate Fountains, Salad Bar, Fresh Fruit Salad, Strawberries & Cream, Fresh Fruit Smoothies                                                                                                                                                                          | Moyallon BBQ<br>& Associates                  |
| 5<br>&<br>6 | PlayBall Sport Zone Join the treasure hunt at the secret walkway to find the PlayBall Sports Zone follow the clues and answer the questions to find your way and WIN a prize! Take part in a variety of sporting activities with Glentoran Football Club, Ulster Rugby, Active Communities Cricket, Golfutur, Civil Service Archery Club, Peace Players International Basketball, Ulster Hockey, Association of Professional Game Angling Instructors and Castlereagh Hills Golf Club                                                                | PlayBall<br>MENT STORMONT<br>WWW.playball.net |
| 7<br>&<br>8 | Environmental Exhibitors  The Ark Open Farm • Assisi • Bryson Charitable Group Education Unit • Business in the Community • Cats Protection Belfast Adoption Centre • Causeway Coast & Glens Heritage Trust • Dogs Trust (Free microchipping) • Exploris Aquarium • Dundonald International Ice Bowl • Hillmount Nursery Centre • IKEA (Belfast) • Mantella Environmental Education • The National Trust • Northern Ireland School of Falconry • People's Dispensary for Sick Animals • Pets as Therapy • Rare Breeds Survival Trust • R. S. P. B. • | Canon                                         |

Scrabo Garden Centre • Sustrans • Wildfowl & Wetlands Trust • World of Owls

|                       | Event                                                                                                                                                                                                                                                                                                                                                                                                                                                                                                                                                                                               | Sponsor                                                                    |
|-----------------------|-----------------------------------------------------------------------------------------------------------------------------------------------------------------------------------------------------------------------------------------------------------------------------------------------------------------------------------------------------------------------------------------------------------------------------------------------------------------------------------------------------------------------------------------------------------------------------------------------------|----------------------------------------------------------------------------|
| 9                     | Monoevents - Large Slide, Bouncy Castle, Sky Jumper and Kiddies Ride                                                                                                                                                                                                                                                                                                                                                                                                                                                                                                                                | MONOEVENTS                                                                 |
| 10                    | G Force Amusements  Juvenile Jet Ride • Safari Train Ride • Kentucky Derby • Rodeo Bull www.gforceamusements.com                                                                                                                                                                                                                                                                                                                                                                                                                                                                                    | POPCE<br>ARLUMINENCO                                                       |
| 11                    | Bags of Bounce - Bouncy castles and inflatable play for the little ones.  wwwbagsofbounce.co.uk                                                                                                                                                                                                                                                                                                                                                                                                                                                                                                     | 1 Bounce                                                                   |
| 12                    | Crafts                                                                                                                                                                                                                                                                                                                                                                                                                                                                                                                                                                                              | Moyallon BB0<br>& Associates                                               |
| 13<br>&<br>14         | Monoevents Slide and Bouncy Castle                                                                                                                                                                                                                                                                                                                                                                                                                                                                                                                                                                  | MONOEVENTS                                                                 |
| 15                    | Laser Games Test your accuracy and agility with Escarmouche, Ireland's No 1 Laser Games provider. Choice of Laser Tag and Laser Clay Pigeon Shooting. www.lasergamesireland.com                                                                                                                                                                                                                                                                                                                                                                                                                     | DOOR S                                                                     |
| 16                    | <b>Scruffts</b> - Is your crossbreed the next Scruffts Family Crossbreed Dog of the Year Scruffts is the nation's favourite crossbreed competition. The Kennel Club is co-ordinating Scruffts heats throughout the UK during 2012. The winners from today's heat will be invited to Discover Dogs 2012 at Earls Court 1, London in November for the Grand Final.                                                                                                                                                                                                                                    | CRUFFTS LY CROSSBREED DOG OF THE YEAR                                      |
|                       | Employers for Children / EASA / N.L. Anti Bullying Forum / Says th                                                                                                                                                                                                                                                                                                                                                                                                                                                                                                                                  |                                                                            |
|                       | Employers for Childcare / FASA / N.I. Anti-Bullying Forum / Save th                                                                                                                                                                                                                                                                                                                                                                                                                                                                                                                                 | e Children                                                                 |
|                       | Carnival Promotions - Punch & Judy and Magic Shows                                                                                                                                                                                                                                                                                                                                                                                                                                                                                                                                                  | e Children                                                                 |
| 17                    |                                                                                                                                                                                                                                                                                                                                                                                                                                                                                                                                                                                                     | N.I. Fire<br>& Rescue<br>Service                                           |
| <mark>17</mark><br>18 | Carnival Promotions - Punch & Judy and Magic Shows  NI Fire & Rescue Service - Fire Engine and Mobile Chip Pan Unit  Assembly Lawn  Colleges Northern Ireland • Newtownards Foodbank •  Ocean Youth Trust Ireland • SERC students display their creative and business talents. Enter the raffle to win a special prize (all proceeds go to Children In Need).•  Geological Survey of Northern Ireland and Marble Arch Caves Global Geopark -  "Fake your own fabulous fossils, test your nerve with our earthquake experiments and pan for gold as the amazing world of geoscience comes to life" • | N.I. Fire<br>& Rescue                                                      |
| <mark>17</mark>       | Carnival Promotions - Punch & Judy and Magic Shows  NI Fire & Rescue Service - Fire Engine and Mobile Chip Pan Unit  Assembly Lawn  Colleges Northern Ireland • Newtownards Foodbank •  Ocean Youth Trust Ireland • SERC students display their creative and business talents. Enter the raffle to win a special prize (all proceeds go to Children In Need).•  Geological Survey of Northern Ireland and Marble Arch Caves Global Geopark -  "Fake your own fabulous fossils, test your nerve with our earthquake experiments                                                                      | N.I. Fire<br>& Rescue<br>Service<br>Patch Dog<br>Training &<br>Ballywalter |