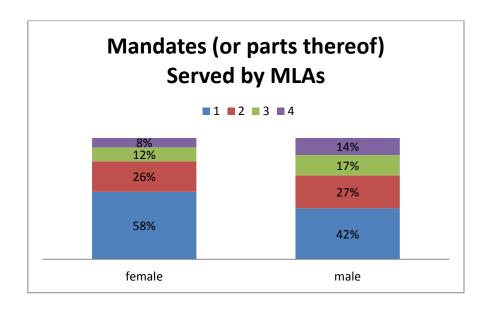

The following table compares the number of terms (or parts thereof) served by female MLAs compared with male MLAs<sup>4</sup>.

|         | 1   | 2   | 3   | 4   |
|---------|-----|-----|-----|-----|
| Females | 58% | 26% | 12% | 8%  |
| Males   | 42% | 27% | 17% | 14% |

Women are more likely to serve a single term and men are more likely to serve three or more terms.

One woman has been Speaker of the Assembly (Eileen Bell) and one Deputy Speaker (Jane Morrice). Thirteen female MLAs have held ministerial posts (26%), as follows: