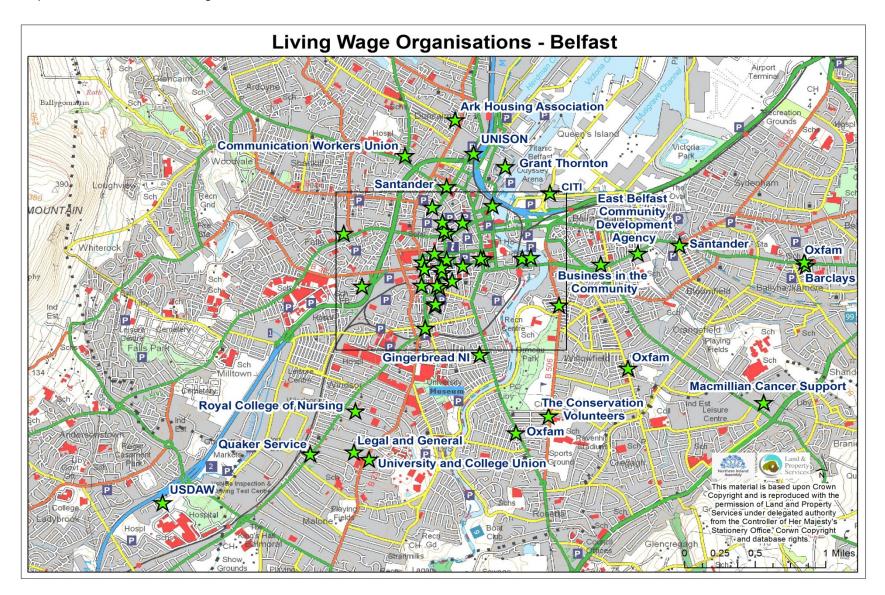

NIAR 306-2015 Briefing Paper

Map 3 provides information on the organisations located in and around Belfast City Centre.