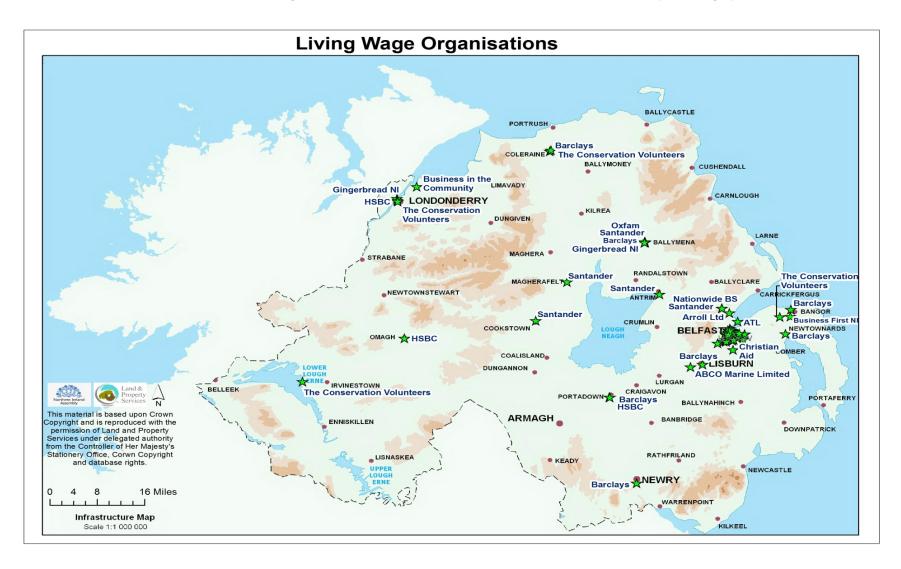

### 2 Locations

Map 1 below shows the location of LW organisations across Northern Ireland. As can be seen they are largely based in the Belfast area.

NIAR 306-2015 Briefing Paper

Map 2 below focuses on the greater Belfast area.