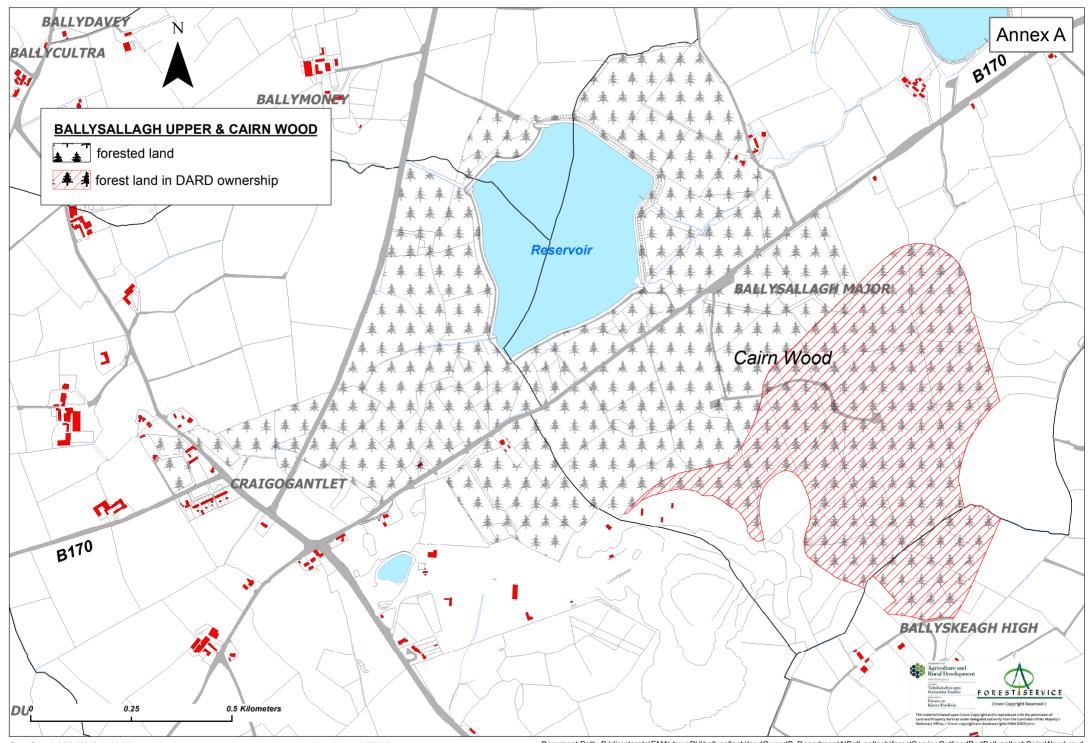

## Jim Allister asked:

To ask the Minister of Agriculture and Rural Development to place a copy of a map in the Assembly library delineating the lands owned by her Department adjacent to Ballysallagh Upper Reservoir and Cairn Wood and referred to in several recent answers to Assembly Questions.

## **ANSWER**

My Department owns the area of land, comprising some 40ha, in the vicinity of Ballysallagh Reservoir Upper and Cairn Wood adjoining NIW land as delineated on the map attached at Annex A, a copy of which has been placed in the Assembly Library.